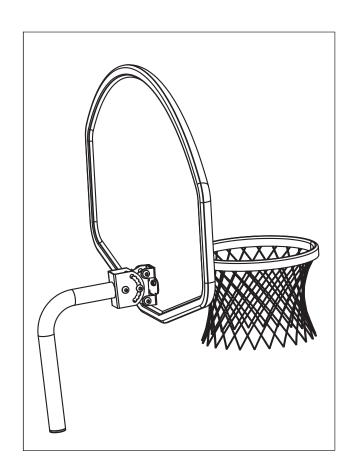

**Marning:** Pump needle is in the pump handle. Keep it away from kids.

▲ Warranty: 90 day manufacturer warranty after purchase.

| NO. | Part Name            | Pictures | Quantity |
|-----|----------------------|----------|----------|
| 1   | Backboard            |          | 1        |
| 2   | L-Arm                |          | 1        |
| 3   | Clamp                |          | 2        |
| 4   | Bolt                 | 0        | 2        |
| 5   | Lock Nut             | 6        | 2        |
| 6   | Adjustable<br>Handle |          | 1        |
| 7   | Bolt                 |          | 1        |
| 8   | Washer               | <b>©</b> | 1        |
| 9   | Fork Wrench          | 5        | 1        |
| 10  | Allen Wrench         |          | 1        |
| 11  | Basketball           |          | 1        |
| 12  | Pump                 | - P-     | 1        |