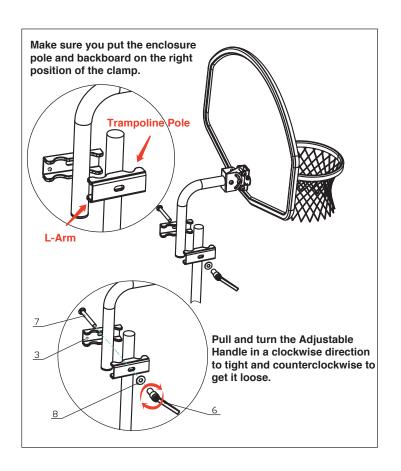

**Marning:** Pump needle is in the pump handle. Keep it away from kids.

▲ Warranty: 90 day manufacturer warranty after purchase.

| NO. | Part Name            | Pictures | Quantity |
|-----|----------------------|----------|----------|
| 1   | Backboard            |          | 1        |
| 2   | L-Arm                |          | 1        |
| 3   | Clamp                |          | 2        |
| 4   | Bolt                 | 0        | 2        |
| 5   | Lock Nut             | 6        | 2        |
| 6   | Adjustable<br>Handle |          | 1        |
| 7   | Bolt                 |          | 1        |
| 8   | Washer               | <b>©</b> | 1        |
| 9   | Fork Wrench          | 5        | 1        |
| 10  | Allen Wrench         |          | 1        |
| 11  | Basketball           |          | 1        |
| 12  | Pump                 | - P-     | 1        |