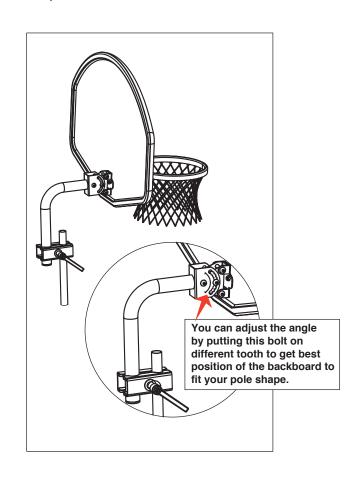

Assembly Tip: The basketball set work for most kinds of trampoline pole, like round pole, oval pole, pole in enclosure net. Recommend pole's diameter: 25mm-38mm.

Warning: Minimize excessive jumping near the trampoline mat edge, as this will accelerate wear and tear on the mat edge, pad, and springs.