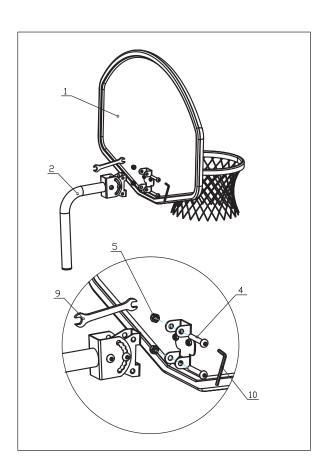

**Marning:** Pump needle is in the pump handle. Keep it away from kids.

▲ Warranty: 90 day manufacturer warranty after purchase.

| NO. | Part Name            | Pictures | Quantity |
|-----|----------------------|----------|----------|
| 1   | Backboard            |          | 1        |
| 2   | L-Arm                |          | 1        |
| 3   | Clamp                |          | 2        |
| 4   | Bolt                 | 0        | 2        |
| 5   | Lock Nut             | 6        | 2        |
| 6   | Adjustable<br>Handle |          | 1        |
| 7   | Bolt                 |          | 1        |
| 8   | Washer               | <b>©</b> | 1        |
| 9   | Fork Wrench          | 5        | 1        |
| 10  | Allen Wrench         |          | 1        |
| 11  | Basketball           |          | 1        |
| 12  | Pump                 | - P-     | 1        |